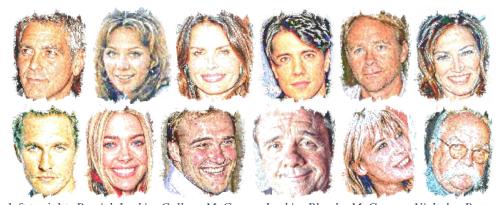

# **QUIXOTIC CROSSINGS**

Patrick Larkin = George Clooney
Colleen McGarren Larkin = Kathryn Leigh Scott
Phoebe McGarren = Roma Downey
Nicholas Bertrand = Criss Angel
Mick Sullivan = Jason Connery
Layla Barton-Brooks Sullivan = Kim Delaney
Jean-Claude Sullivan = Matthew McConaughey
Jennifer O'Connor Sullivan = Denise Richards
George Sullivan (aka Ben Webb) = Peter DeLuise
Mason Berger = Nathan Lane
Susan O'Reilly = Anita Pallenberg
Gerald Frazier = Wilford Brimley

Top row, left to right: Patrick Larkin, Colleen McGarren Larkin, Phoebe McGarren, Nicholas Bertrand, Mick Sullivan and Layla Barton-Brooks Sullivan. Bottom row, left to right: Jean-Claude Sullivan, Jennifer O'Connor Sullivan, George Sullivan (aka Ben Webb), Mason Berger, Susan O'Reilly and Gerald Frazier.