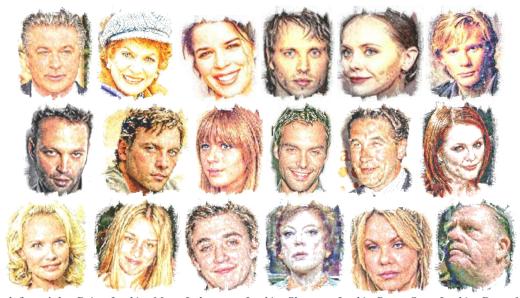

### THE TWAIN SHALL MEET

Brian Larkin = Alec Baldwin

Mary Labrecque Larkin = Maureen O'Hara

Shannon Larkin Page = Neve Campbell

Sean Larkin = Jonathan Jackson

Dana Maitland Larkin = Christina Ricci

Mike Sullivan = Jason Connery

Kevin Larkin = Vince Vaughn

Liam Larkin = Skeet Ulrich

Marianne Chamberlain = Marianne Faithfull

Scott Page = Rudolf Martin

Rory Larkin = William Baldwin

Denise O'Toole Larkin = Julianne Moore

Linda Bisiker Sullivan = Kristin Chenoweth

Sara Sullivan = Piper Perabo

David Bonham = Kyle Gallner

Mae Jensen = Grayson Hall

Anita Howard = Andrea Roth

Detective Mark Balsam = Pat Hingle

Top row, left to right: Brian Larkin, Mary Labrecque Larkin, Shannon Larkin Page, Sean Larkin, Dana Maitland Larkin and Mike Sullivan. Middle row, left to right: Kevin Larkin, Liam Larkin, Marianne Chamberlain, Scott Page, Rory Larkin and Denise O'Toole Larkin. Bottom row, left to right: Linda Bisiker Sullivan, Sara Sullivan, David Bonham, Mae Jensen, Anita Howard and Detective Mark Balsam.